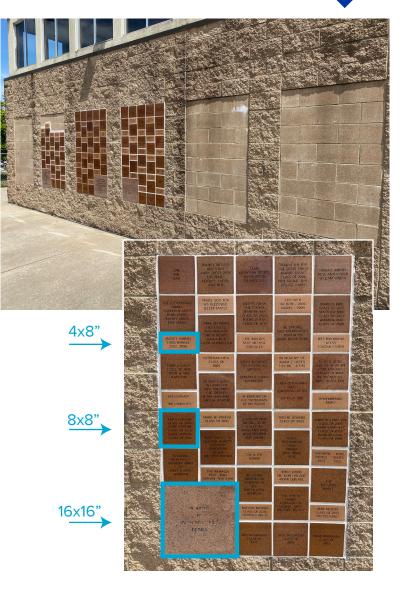

#### **Step 1 - Choose Brick Size**

4x8" bricks - 100 available - \$500 8x8" bricks - 35 available - \$1,000 16x16" bricks - 6 available - \$2,500

IN MEMORY OF **BILL SNODGRASS** BY HIS FAMILY

current bricks

Thank you for your support of Lutheran High School.