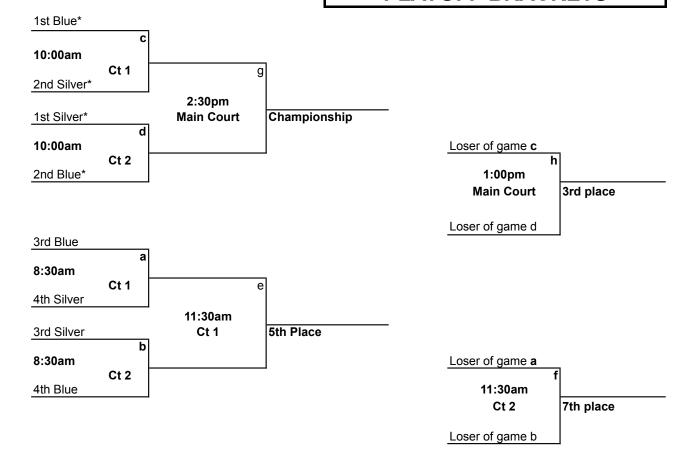

| 1 vs 2       |
| PĻ | 4:30  | 2     | 2 vs 3       |
|    | 5:30  | 3     | 2 vs 4       |
| 0  | 6:30  | 4     | 1 vs 3       |
| Ŏ  | 7:30  | 5     | 3 vs 4       |
| Ā  | 8:30  | 6     | 1 vs 4       |

<sup>\*</sup> ALL TIMES APPROXIMATE EXCEPT FOR FIRST TWO MATCHES

|   | Silver Court #2      |  |  |
|---|----------------------|--|--|
| 1 | Villa Duchesne       |  |  |
| 2 | Fort Zumwalt East    |  |  |
| 3 | Francis Howell North |  |  |
| 4 | Trinity              |  |  |

## **Pool Play:**

2 sets to 25 points. Scoring begins at 6-6. Win by 2 pts. Cap @ 27.

## Playoffs:

All teams advance.
All playoffs will be match play
(25 pts, 25 pts, 15 pts if needed, NO CAP).

Warm-up time for first match will be 6-6. Warm-up time following first match will be 3-3.

## **PLAYOFF BRACKETS**