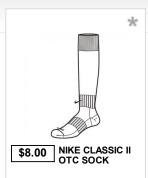

## ORDER BY JULY 2

## LUTHERAN HIGH SAINT CHARLES LUTHERAN HIGH SOCCER



\$50.00 NIKE Nike Dri-FIT Men's Long-Sleeve 1/2-Zip Pullover



\$25.00 NIKE Nike Team Legend Short-Sleeve Crew T-Shirt



\$25.00 NIKE Nike Team Legend Short-Sleeve Crew T-Shirt





\*













\* REQUIRED ITEM



Contact MTS Customer Support: 1-800-749-3813

Team Coordinator Doug Kuhlmann: 636-928-5100 x 230



www.bsnteamsports.com
Enter Access Code To Login





Access Code

kuhlma5W3A

Order 6/21 to 7/2

No orders will be accepted after the deadline.



## LUTHERAN HIGH SAINT CHARLES LUTHERAN HIGH SOCCER





PAGE 2 OF 2

\* REQUIRED ITEM



Contact MTS Customer Support: 1-800-749-3813

Team Coordinator Doug Kuhlmann: 636-928-5100 x 230

## **ORDER ONLINE**

www.bsnteamsports.com
Enter Access Code To Login





Access Code
kuhlma5W3A

Order 6/21 to 7/2

No orders will be accepted after the deadline.