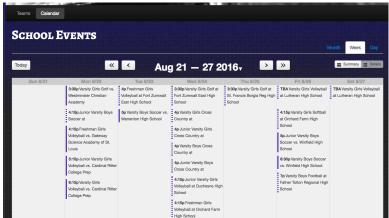

- 5. To view the Complete Athletic Calendar Click on Calendar at the Top Left.
  - Choose Month, Week, or Day on the right hand side.
  - Select Details to view game information.