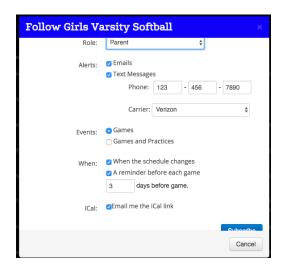

- Select your role Parent, athlete, etc...
- Select how you would like to receive updates Email, Text
- Select what type of events you would like to receive updates about – Games, Games and Practices (At this time, we are only adding Games to Arbiter)
- Click what type of reminders you would like Schedule changes, game reminders
- Click Email the ICAL link if you would like to subscribe to the calendar for that team. (At this time, the ICAL links still have some bugs, so be sure to check the team schedules.)
- Click Subscribe.
- 4. Select a specific event to see location, transportation, and directions