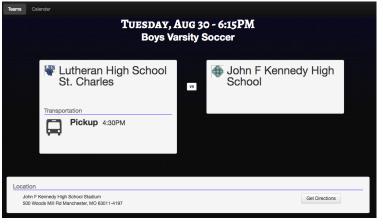

- Select your role Parent, athlete, etc...
- Select how you would like to receive updates Email, Text
- Select what type of events you would like to receive updates about – Games, Games and Practices (At this time, we are only adding Games to Arbiter)
- Click what type of reminders you would like Schedule changes, game reminders
- Click Email the ICAL link if you would like to subscribe to the calendar for that team. (At this time, the ICAL links still have some bugs, so be sure to check the team schedules.)
- Click Subscribe.
- 4. Select a specific event to see location, transportation, and directions