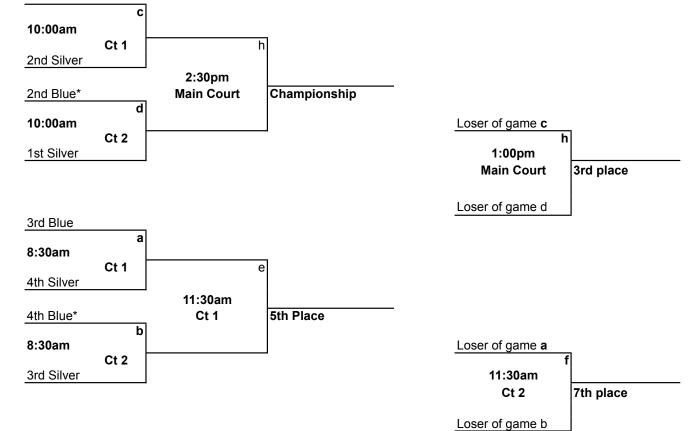

## Playoffs:

All teams advance.
All playoffs will be match play
(25 pts, 25 pts, 15 pts if needed, NO CAP).

Warm-up time for first match will be 6-6. Warm-up time following first match will be 3-3.

## PLAYOFF BRACKET