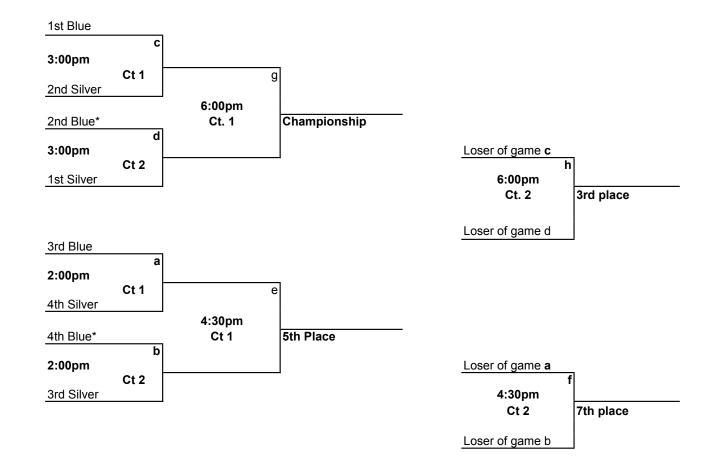

-------|-------|--------------|
| Α | 8:30  | 1     | 1 vs 3       |
| P | 9:15  | 2     | 2 vs 4       |
|   | 10:00 | 3     | 1 vs 4       |
| 0 | 10:45 | 4     | 2 vs 3       |
| ŏ | 11:30 | 5     | 3 vs 4       |
| ٩ | 12:15 | 6     | 1 vs 2       |

<sup>\*</sup> ALL TIMES APPROXIMATE EXCEPT FOR FIRST TWO MATCHES

|   | Silver Court #2    |
|---|--------------------|
| 1 | St. Dominic        |
| 2 | Parkway West       |
| 3 | Timberland         |
| 4 | St. Francis Borgia |

## **Pool Play:**

2 sets to 25 points. Scoring begins at 6-6. (Win by 2 pts, cap @ 27.)

## Playoffs:

All teams advance.
All playoffs will be match play
(25 pts, 25 pts, 15 pts if needed, NO CAP).

Warm-up time for first match will be 6-6. Warm-up time following first match will be 3-3.

## **PLAYOFF BRACKETS**